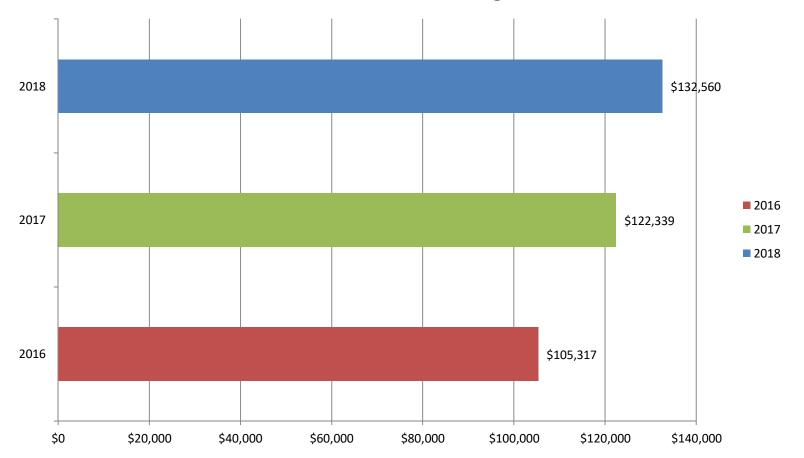

### **Travel Advisor Revenue 2016 - 2018**

#### Advisors working full year

**Total Revenue Average** 

6