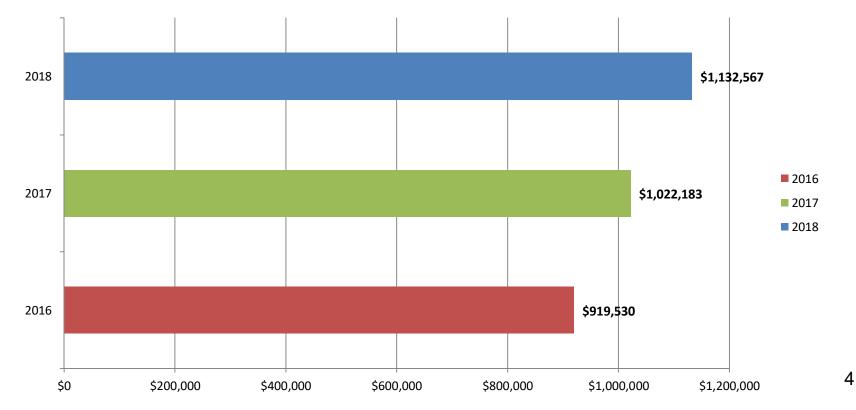

#### Travel Advisor Sales 2016 - 2018

Advisors working full year

Total Sales Average per Advisor