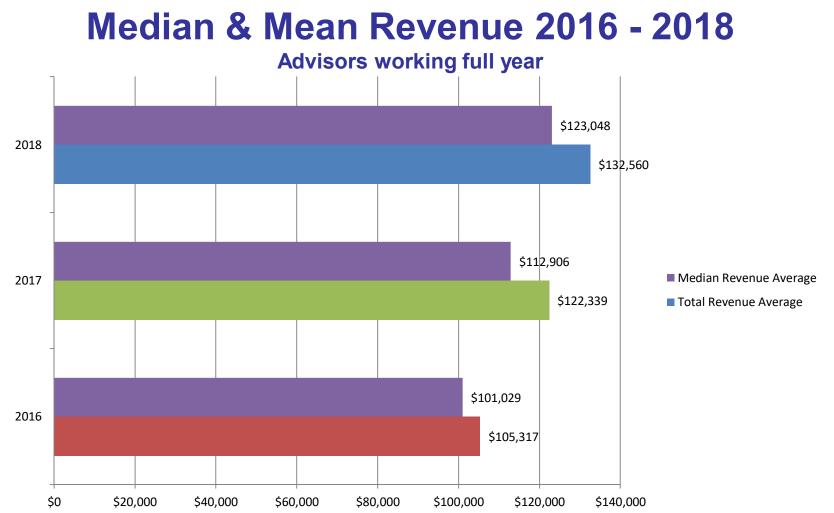

## 2020-2021 Gold Club

- Qualifying Period August 01, 2019 to July 31, 2020
- Minimum Revenue requirement
  - Full-Time \$125,000
  - Part-Time \$100,000

Average Sales have increased 23% from 2016 to 2018 Average Revenues have increased 26% from 2016 to 2018 \$125,000 represents 94.3% of 2018 Average Revenue

### **Travel Advisor Revenue 2016 - 2018**

#### Advisors working full year

**Total Revenue Average** 

6