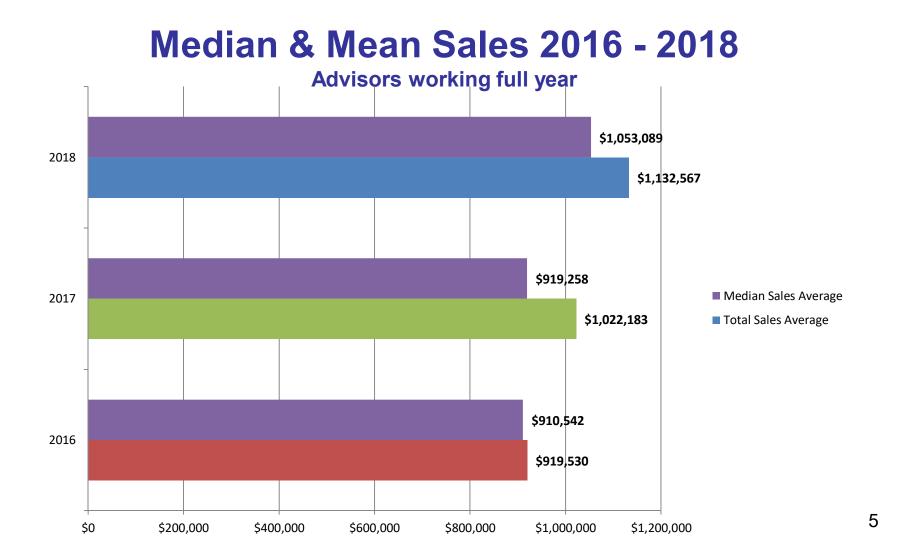

# **Definitions**

- Travel Advisors Includes all who worked a full calendar year when calculating sales / revenues
- **Sales** Total of transaction including taxes and fees
- **Revenue** All commissions and fees generated by Travel Advisor
- Mean Average Adding the total of sales/revenue and dividing by number of Travel Advisors included in total
- Median Average Is the "middle" value of the Travel Advisors in the calculation or the "halfway" point